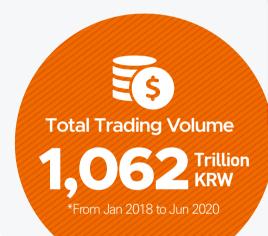

#### **Bithumb Exchange Key Indicator**

WHAT WE DO

28 Bithumb Exchange 34 New Business Bithumb exchange is facilitating roughly 700 billion KRW of digital asset trading on a daily basis, and the number of daily visitors is more than 350,000 visitors. The total cumulative trading volume (since 2017) has surpassed 1,062 trillion KRW.