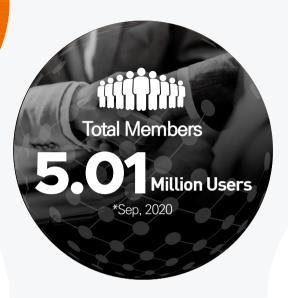

#### The Largest Membership Base in Korea

Total Registered Members

5.01 Million Users

\*Based on Sep, 2020