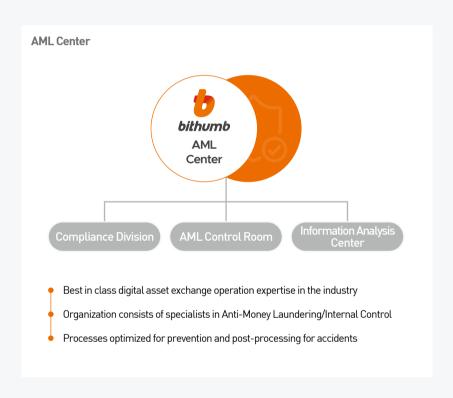

#### Core Competency 4 - Anti Money Laundering/Fraud Detection System

16 Organization/Manpower

18 Core Competency

Fraud Account Detection/Analysis and System Design

#### AML/FDS

A first for the industry, we established a AML center on par with regulated financial companies, in order to enhance our AML capability. Also, we have implemented Know-your-customer(KYC) and Fraud Detection System(FDS) practices. In addition, to promote and stimulate RegTech adoption in the digital asset market, we are developing collaborations with independent RegTech companies.

#### Preparation for Entry into the Regulated Space

- The company already meets the conditions required by the "Act on Reporting and Using Specified Financial Transaction Information" and aims to be the first company to register as a digital asset service provider.
- For the sound development of the digital asset industry, the company is fully compliant with the blockchain industry association's self-regulation plan, as well as the AML guidelines set by the financial regulatory authorities.
- Currently, the company employs Chainalysis and Dow Jones' services for fraud account detection and analyzing related data. The company established a AML/FDS regime optimized for digital assets, which complies with FATF recommendations and meets the conditions for entry into the regulated space.