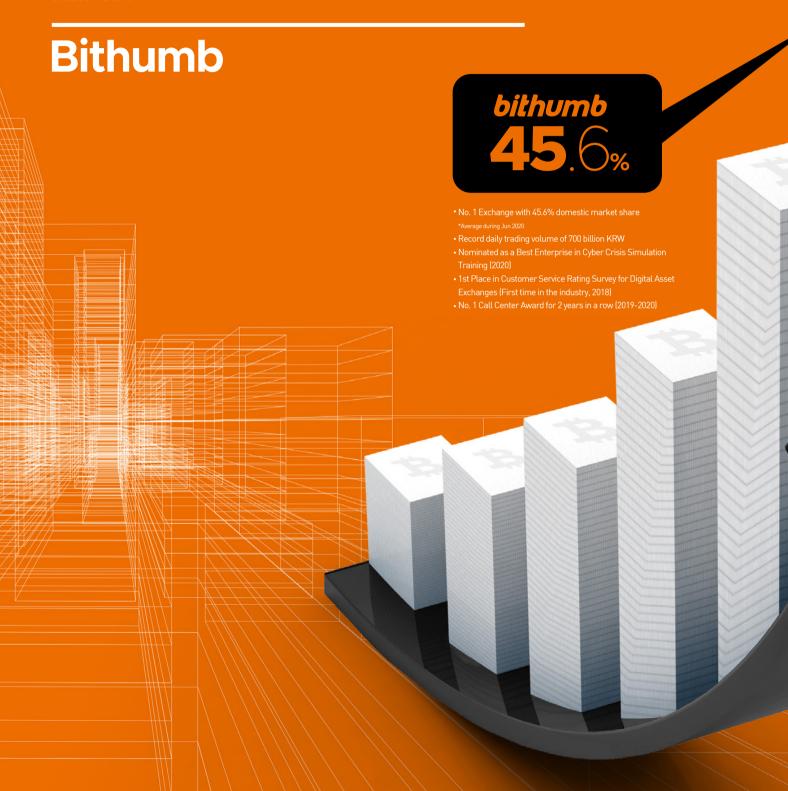

#### Seo Seung-won

Head of Legal Dept. of Bithumb Attorney of SK Communications Legal Team/Foreign Cooperation Team Science of Law at Sungkyunkwan University

The Bithumb brand has built itself as the leading digital asset exchange, by maintaining stable operations, establishing active trading volume, and providing customer-oriented services. Bithumb is reputed for having the largest membership base of of over 5.01 million registered users, and for being the undisputed exchange leader in Korea, with a record daily trade volume of 700 billion KRW and record monthly trade volume of 11 trillion KRW (Mar 2020).

#### No.1 in Trading Volume

Record Daily Trading Volume **700** Billion KRW

Record Monthly Trading Volume

11 Trillion KRW

\*Mar 13th, 2020 \*Mar, 2020