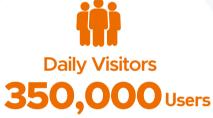

#### **Bithumb Exchange Key Indicator**

WHAT WE DO

28 Bithumb Exchange 34 New Business Bithumb exchange is facilitating roughly 700 billion KRW of digital asset trading on a daily basis, and the number of daily visitors is more than 350,000 visitors. The total cumulative trading volume (since 2017) has surpassed 1,062 trillion KRW.